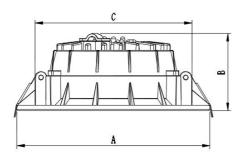

temperature: 2,700 K - 6,500 K - Operating voltage: 220...240 V AC supply

- Type of protection: IP20 - Recessed ceiling mounting - Led type: Samsung - Seoul

- Driver : Eaglerise









## Product datasheet

#### Technical data

### **Electrical data**

| Nominal wattage           | 6 W         |
|---------------------------|-------------|
| Nominal voltage           | 220 - 240 V |
| Power factor              | >0.9        |
| Lumen / Watt              | 114 lm/watt |
| Total harmonic distortion | >%20        |
| Mains frequency           | 5060 Hz     |

### Photometrical data

| Color temperature        | 2700 K - 6500 K |
|--------------------------|-----------------|
| Luminous flux            | 684 lm          |
| Color rendering index Ra | >80             |

### **Dimensions**



| A | 128 mm |
|---|--------|
| В | 55 mm  |
| С | 104 mm |

### Colors & materials

| Body material | Aluminum die cast          |
|---------------|----------------------------|
| Product color | Electrostatic powder paint |

Note: Product body paint can be ordered with other RAL codes.

### Temperatures & operating conditions

| Ambient temperature range | -25 +85 °C |
|---------------------------|------------|
|                           |            |

# Product datasheet

## **Light Technical Data**

| Beam angle | Wide distribution |
|------------|-------------------|
| Beam angle | wide distribution |





# Capabilities

| Type of installation | Recessed          |
|----------------------|-------------------|
| Type of connection   | Cable, 2x 0.50mm² |

### **Certificates & stan