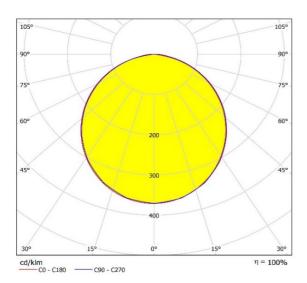

## **Light Technical Data**

| Beam angle | Wide distribution |
|------------|-------------------|
| Beam angle | wide distribution |