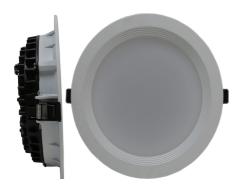

# Parva 4"

### **DOWNLIGHT**

#### Areas of application

- Compatible with standard suspended ceilings
- Replacement for downlight applications with compact fluorescent lamps
- Corridors
- Foyers
- Lobbies
- Shops
- Offices

#### **Product benefits**

- Efficient energy saving
- Elegant design
- Easy installation system
- Shallow mounting depth

### **Product specifications**

- Lifetime (L70/B50) : up to 50,000 h - Color temperature: 2,700 K - 6,500 K - Operating voltage: 220...240 V AC supply

- Type of protection: IP20 - Recessed ceiling mounting - Led type: Samsung - Seoul