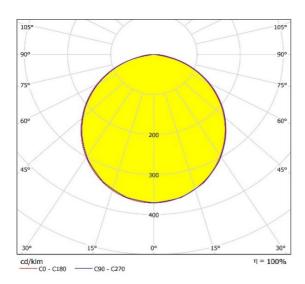

#### Photometrical data

| Color temperature        | 2700 K - 6500 K |
|--------------------------|-----------------|
| Luminous flux            | 375 lm          |
| Color rendering index Ra | >80             |