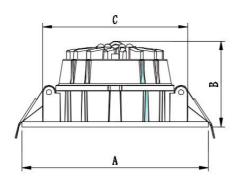

#### **Dimensions**

| A | 104 mm |
|---|--------|
| В | 48 mm  |
| С | 81 mm  |