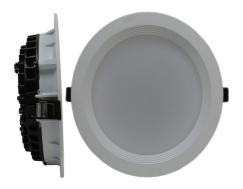

#### **DOWNLIGHT**

#### Areas of application

- Compatible with standard suspended ceilings
- Replacement for downlight applications with compact fluorescent lamps
- Corridors
- Foyers
- Lobbies
- Shops
- Offices

#### **Product benefits**

- Efficient energy saving
- Elegant design
- Easy installation system
- Shallow mounting depth

#### **Product specifications**

Lifetime (L70/B50): up to 50,000 hColor temperature: 2,700 K - 6,500 KOperating voltage: 220...240 V AC supply

Type of protection: IP20Recessed ceiling mountingLed type: Samsung - Seoul