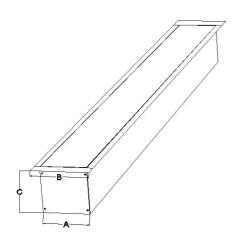

olor temperature: 2,700 K - 6,500 K - Operating voltage: 220...240 V AC supply

- Type of protection: IP20 - Recessed ceiling mounting - Led type: Samsung - Seoul

- Driver : Eaglerise









# Product datasheet

#### Technical data

## **Electrical data**

| Nominal wattage           | 40 W        |
|---------------------------|-------------|
| Nominal voltage           | 220 - 240 V |
| Power factor              | > 0.9       |
| Lumen / Watt              | 109 lm/watt |
| Total harmonic distortion | < %20       |
| Mains frequency           | 5060 Hz     |

## Photometrical data

| Color temperature        | 2700 K - 6500 K |
|--------------------------|-----------------|
| Luminous flux            | 4375 lm         |
| Color rendering index Ra | >80             |

## **Dimensions**



| A | 65 mm |
|---|-------|
| В | 89 mm |
| С | 59mm  |

## Colors & materials

| Body material | Aluminum extrusion         |
|---------------|----------------------------|
| Product color | Electrostatic powder paint |

Note: Product body paint can be ordered with other RAL codes.

# Temperatures & operating conditions

# Light Tecnical Data





| Type of cover | PC |
|---------------|----|
|               |    |

# Capabilities

| Type of installation | Recessed           |
|----------------------|--------------------|
| Type of connection   | Cable, 2 x 0.50mm² |

## **Certificates & standards**

| Protection class   | Insulation class I (safety insulation) |
|--------------------|----------------------------------------|
| Type of protection | IP20