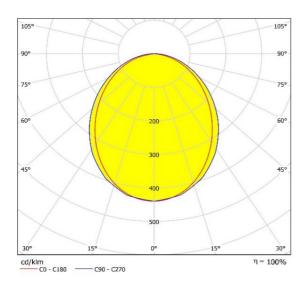

## Photometrical data

| Color temperature        | 2700 K - 6500 K |
|--------------------------|-----------------|
| Luminous flux            | 4375 lm         |
| Color rendering index Ra | >80             |