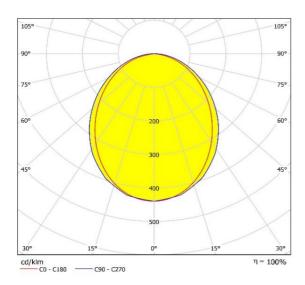

### Photometrical data

| Color temperature        | 2700 K - 6500 K |
|--------------------------|-----------------|
| Luminous flux            | 3183 lm         |
| Color rendering index Ra | >80             |