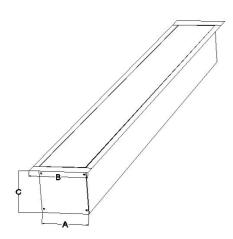

- Color temperature : 2,700 K - 6,500 K - Operating voltage: 220...240 V AC supply

- Type of protection: IP20 - Recessed ceiling mounting

- Led type: Epistar - Driver : Eaglerise









## Product datasheet

#### Technical data

### **Electrical data**

| Nominal wattage           | 40 W        |
|---------------------------|-------------|
| Nominal voltage           | 220 - 240 V |
| Power factor              | > 0.9       |
| Lumen / Watt              | 80 lm/watt  |
| Total harmonic distortion | < %20       |
| Mains frequency           | 5060 Hz     |

### Photometrical data

| Color temperature        | 2700 K - 6500 K |
|--------------------------|-----------------|
| Luminous flux            | 3183 lm         |
| Color rendering index Ra | >80             |

### **Dimensions**



| A | 65 mm |
|---|-------|
| В | 89 mm |
| С | 59mm  |

### Colors & materials

| Body material | Aluminum extrusion         |
|---------------|----------------------------|
| Product color | Electrostatic powder paint |

Note: Product body paint can be ordered with other RAL codes.

## Temperatures & operating conditions

| Ambient temperature range | -25 +85 °C |
|---------------------------|------------|
|                           |            |

## Light Tecnical Data





| Type of cover | PC |
|---------------|----|
|               |    |

## Capabilities

| Type of installation | Recessed           |
|----------------------|--------------------|
| Type of connection   | Cable, 2 x 0.50mm² |

### **Certificates & standards**

| Protection class   | Insulation class I (safety insu