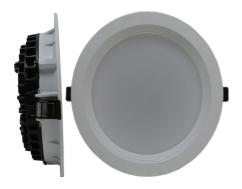

# Parva 8 "

### **DOWNLIGHT**

#### **Product specifications**

Lifetime (L70/B50): up to 50,000 hColor temperature: 2,700 K - 6,500 KOperating voltage: 220...240 V AC supply

Type of protection : IP20Recessed ceiling mounting

Led type : EpistarDriver : Eaglerise