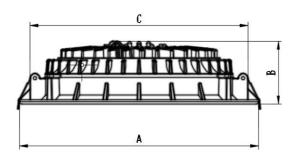

): up to 50,000 hColor temperature: 2,700 K - 6,500 KOperating voltage: 220...240 V AC supply

Type of protection : IP20Recessed ceiling mounting

Led type : EpistarDriver : Eaglerise









# Product datasheet

#### Technical data

### **Electrical data**

| Nominal wattage           | 18 W        |
|---------------------------|-------------|
| Nominal voltage           | 220 - 240 V |
| Power factor              | >0.9        |
| Lumen / Watt              | 67 lm/watt  |
| Total harmonic distortion | >%20        |
| Mains frequency           | 5060 Hz     |

# Photometrical data

| Color temperature        | 2700 K - 6500 K |
|--------------------------|-----------------|
| Luminous flux            | 1200 lm         |
| Color rendering index Ra | >80             |

### **Dimensions**



| A | 217 mm |
|---|--------|
| В | 57 mm  |
| С | 198 mm |

### Colors & materials

| Body material | Aluminum die cast          |
|---------------|----------------------------|
| Product color | Electrostatic powder paint |

Note: Product body paint can be ordered with other RAL codes.

## Temperatures & operating conditions

| Ambient temperature range | -25 +85 °C |
|---------------------------|------------|
|                           |            |

# Product datasheet

# **Light Technical Data**

| Beam angle | Wide distribution |
|------------|-------------------|
|------------|-------------------|





| Type of cover | Opal arcyclic diffuser |
|---------------|------------------------|
|               |                        |

# Capabilities

| Type of installation | Recessed