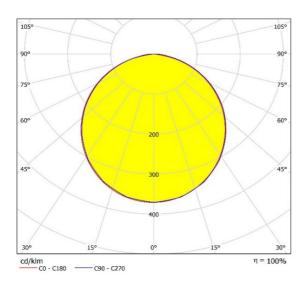

# **Light Technical Data**

| Beam angle | Wide distribution |
|------------|-------------------|
|------------|-------------------|

| Type of cover | Opal arcyclic diffuser |
|---------------|------------------------|
|               |                        |