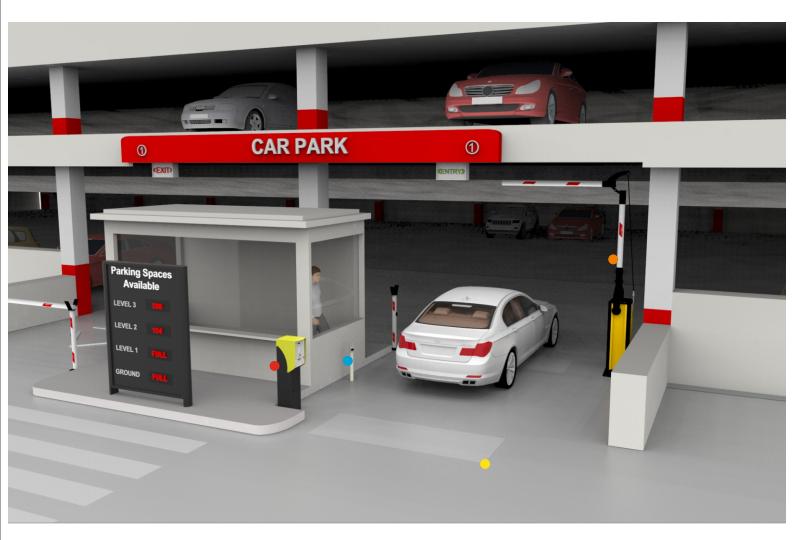

## WHAT IS PARKING MANAGEMENT SYSTEM?

#### Advantages of Parking Management System