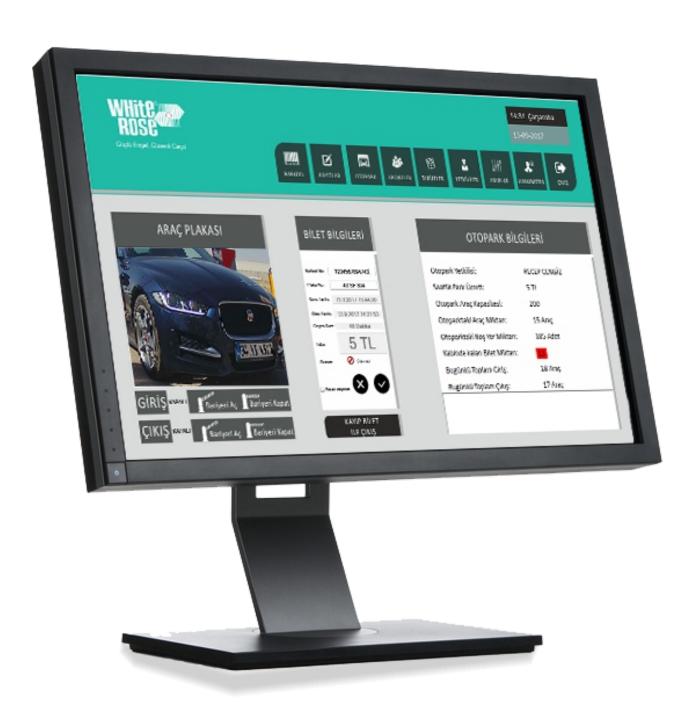

#### **User Login**

This is section of operators login screen. You can create non limited user registration and recording every process of users to database.

Thanks to this feature you can view and control everything whenever you want.

#### **Manual Control**

You can control the parking barriers manually within authorization.

#### Parking Info Screen

You can view real-time number of cars, number of enter-exit daily, number of remaining tickets in the ticket machine and number of available spaces.

#### Reporting

You can take a report for between special dates or till now about number of entry-exits and payments as daily, weekly, monthly and yearly.