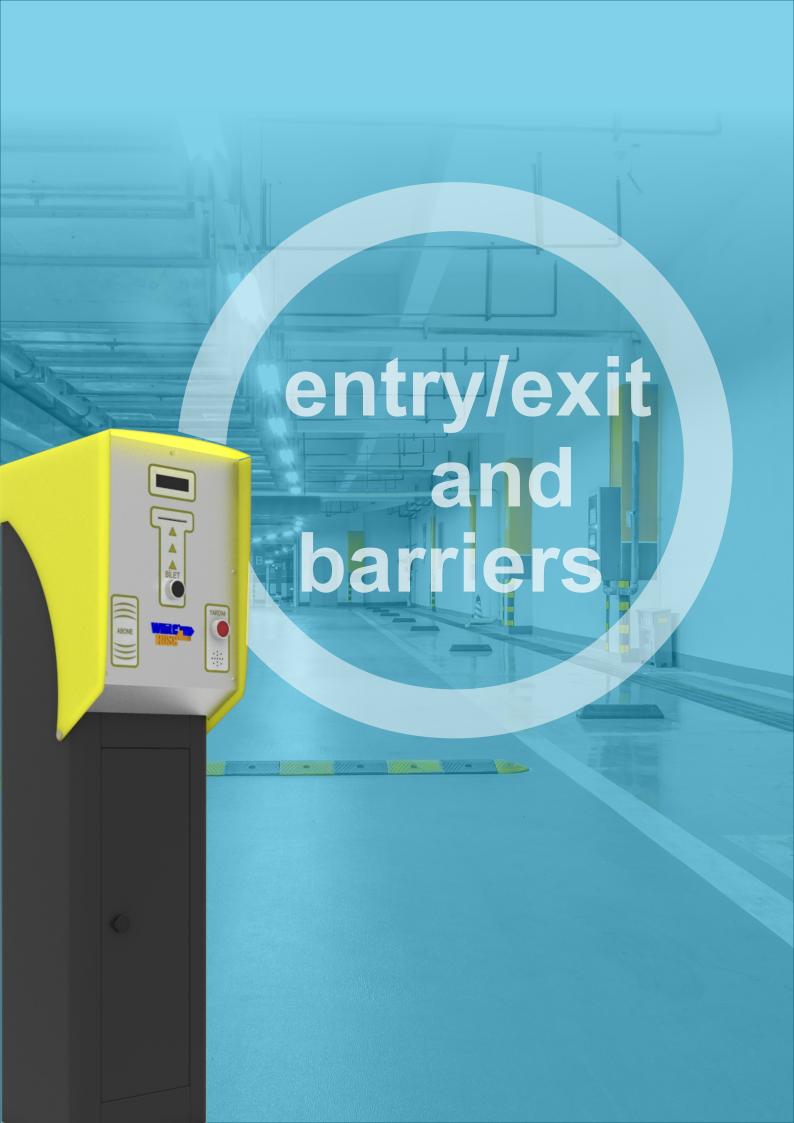

## YOU WILL LOVE OUR TECHNOLOGY

Ticket Machine

LPR

Parking Barrier

Loop Detector

Take ticket from machine when you are over the loop detector.

LPR takes the photoof plate and register number.

Barrier will be open after this process.

**ENTRY** 

Vehicle enters the parking lot.

fast operation performance, no more waiting.

#### **Enter Ticket Machine**

- 2x16 character LCD Information Display
- Atmega 2560 16 Mhz microcontroller
- RS485 Full-Duplex Communication
- Loop Detector for Vehicle Detection
- 54mm Thermal Ticket Printer
- Ticket Roll: 25 cm diameter, thick type thermal paper
- ▼ Ticket Sizes: 55x88mm
- Steel Material Cabinet
- Cabinet body dimensions: 380x310x1180