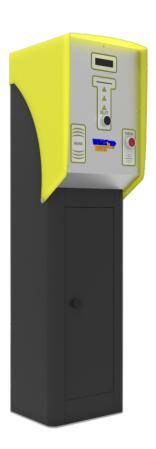

#### **Enter Ticket Machine**

- 2x16 character LCD Information Display
- Atmega 2560 16 Mhz microcontroller
- RS485 Full-Duplex Communication
- Loop Detector for Vehicle Detection
- 54mm Thermal Ticket Printer
- Ticket Roll: 25 cm diameter, thick type thermal paper
- ▼ Ticket Sizes: 55x88mm
- Steel Material Cabinet
- Cabinet body dimensions: 380x310x1180