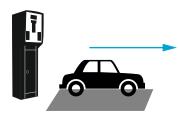

## SAFE AND EASY PASS GIVE YOU HAPPINESS

**ENTRY** 

Vehicle enters the parking lot.

fast operation performance, no more waiting.