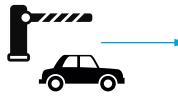

#### **Manual Control**

You can control the parking barriers manually within authorization.