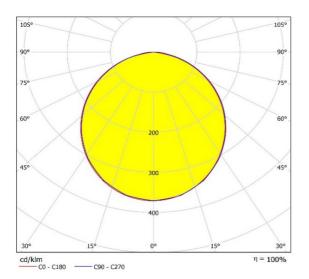

### Light Technical Data

| Type of cover | Opal arcyclic diffuser |
|---------------|------------------------|
|               |                        |