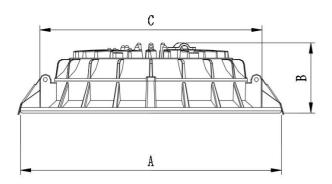

50,000 h
- Color temperature : 2,700 K 6,500 K
- Operating voltage : 220...240 V AC supply
- Type of protection : IP20
- Recessed ceiling mounting
- Led type : Epistar
- Driver : Eaglerise



# Product datasheet

#### Technical data

#### **Electrical data**

| Nominal wattage           | 12 W        |
|---------------------------|-------------|
| Nominal voltage           | 220 - 240 V |
| Power factor              | >0.9        |
| Lumen / Watt              | 67 lm/watt  |
| Total harmonic distortion | >%20        |
| Mains frequency           | 5060 Hz     |

#### Photometrical data

| Color temperature        | 2700 К - 6500 К |
|--------------------------|-----------------|
| Luminous flux            | 800 lm          |
| Color rendering index Ra | >80             |

#### Dimensions



| A | 188 mm |
|---|--------|
| В | 51 mm  |
| c | 160 mm |

#### **Colors & materials**

| Body material | Aluminum die cast          |
|---------------|----------------------------|
| Product color | Electrostatic powder paint |

Note : Product body paint can be ordered with other RAL codes.

## Temperatures & operating conditions

| Ambient temperature range | -25 +85 °C |
|---------------------------|------------|
|                           |            |

# Product datasheet

### Light Technical Data







| Type of cover | Opal arcyclic diffuser |
|---------------|------------------------|
|               |                        |

## Capabilities

| Type of installation | Recessed                      |
|----------------------|-------------------------------|
| Type of connecti