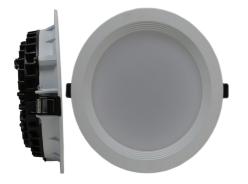

# Parva 6 " DOWNLIGHT

#### Product specifications

- Lifetime (L70/B50) : up to 50,000 h
- Color temperature : 2,700 K 6,500 K
- Operating voltage : 220...240 V AC supply
- Type of protection : IP20
- Recessed ceiling mounting
- Led type : Epistar
- Driver : Eaglerise

#### **Colors & materials**

| Body material | Aluminum die cast          |
|---------------|----------------------------|
| Product color | Electrostatic powder paint |

Note : Product body paint can be ordered with other RAL codes.

### Light Technical Data

| Type of cover | Opal arcyclic diffuser |
|---------------|------------------------|
|               |                        |