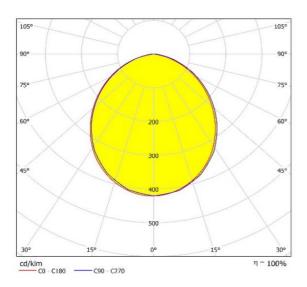

## **Light Tecnical Data**

| Beam angle | Wide distribution |
|------------|-------------------|
|------------|-------------------|

| Type of cover | PC |
|---------------|----|
|               |    |