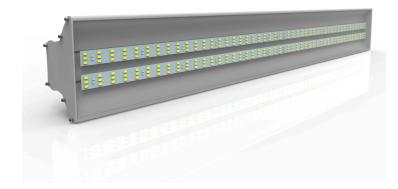

# **BIOCLASS**

### **INDUSTRIAL**

#### Areas of application

- Industrial Areas
- Closed High Bay
- Outdoor Workshops
- Closed Warehouses
- Closed Spor Complex
- Stores
- Restaurants and Cafes

#### Product benefits

- Efficient energy saving
- Elegant design
- Easy installation system

#### **Product specifications**

- Lifetime (L70/B50): up to 50,000 h - Color temperature: 2,700 K - 6,500 K - Operating voltage: 220...240 V AC supply

- Type of protection: IP54

- Surface mounting

- Led type: Samsung - Seoul