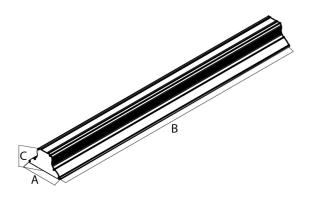

### **Dimensions**

| A | 135 mm  |
|---|---------|
| В | 1000 mm |
| С | 78 mm   |