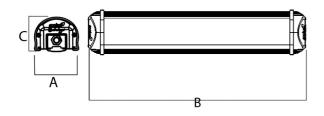

#### Dimensions

| A | 93 mm   |
|---|---------|
| В | 1000 mm |
| c | 70 mm   |