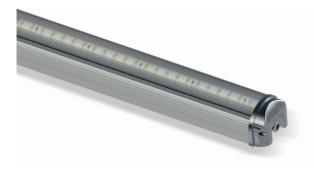

# ECOLUX 23W

#### Product benefits

- Efficient energy saving
- Elegant design
- Easy installation system

#### Product specifications

- Lifetime (L70/B50) : up to 50,000 h
- Color temperature : 2,700 K 6,500 K
- Operating voltage : 220...240 V AC supply
- Type of protection : IP54
- Surface mounting
- Led type : Samsung Seoul
- Driver : Meanwell

### **Colors & materials**

| Body material | Aluminum extrusion         |
|---------------|----------------------------|
| Product color | Electrostatic powder paint |

Note : Product body paint can be ordered with other RAL codes.