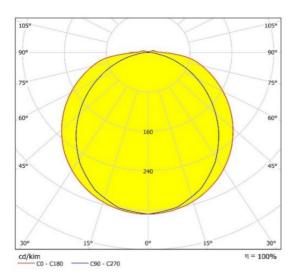

#### Technical data

#### Photometrical data

| Color temperature        | 2700 К - 6500 К |
|--------------------------|-----------------|
| Luminous flux            | 2462 lm         |
| Color rendering index Ra | >80             |