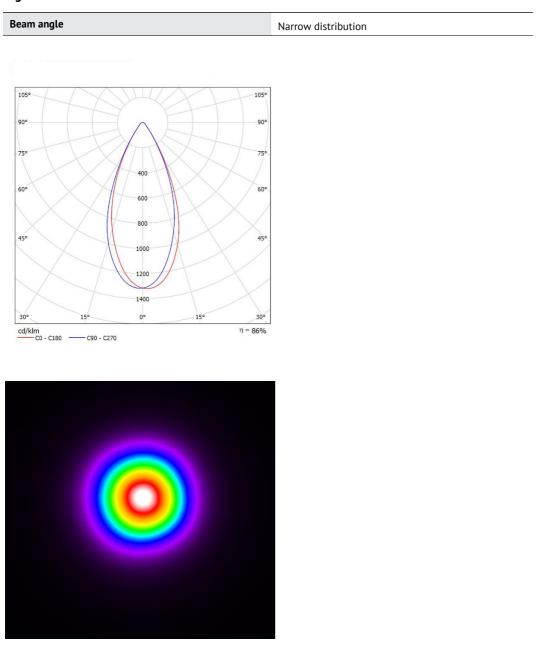

# Light Technical Data

| Type of cover | Solid PC |
|---------------|----------|
| Capabilities  |          |

| Type of installation | surfaced                        |
|----------------------|---------------------------------|
| Type of connection   | cable, 3 x 1.50 mm <sup>2</sup> |