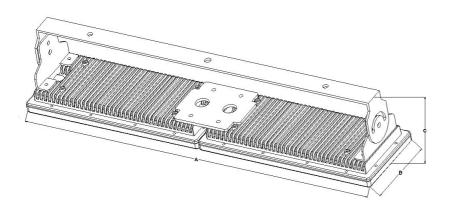

Surfaced mounting
- Led Type : Samsung Cree
- Driver : Meanwell Inventronics



# Product datasheet

#### Technical data

#### **Electrical data**

| Nominal Wattage           | 110 W - 150 W             |
|---------------------------|---------------------------|
| Nominal Voltage           | 220 - 240 V               |
| Power Factor              | > 0.9                     |
| Lumen / Watt              | 110 lm/watt - 103 lm/watt |
| Total Harmonic Distortion | < %20                     |
| Mains frequency           | 5060 Hz                   |

#### Photometrical data

| Color temperature        | 2700 К - 6500 К     |
|--------------------------|---------------------|
| Luminous flux            | 12118 lm - 15484 lm |
| Color rendering index Ra | > 80                |

## Dimensions



| A | 700 mm |
|---|--------|
| В | 150 mm |
| c | 147 mm |

## **Colors & materials**

| Body material | Aluminum Die Cast          |
|---------------|----------------------------|
| Product color | Electrostatic Powder Paint |

Note : Product body paint can be ordered with other RAL codes.

## Temperatures & operating conditions

| Ambient temperature range | -25 +85 °C |
|---------------------------|------------|
|                           |            |

# Product datasheet

# Light Technical Data



| Type of cover | Solid PC |
|---------------|----------|
| Capabilities  |          |

| Type of installation | surfaced                        |
|----------------------|---------------------------------|
| Type of connection   | cable, 3 x 1.50 mm <sup>2</sup> |

## Certificates & sta