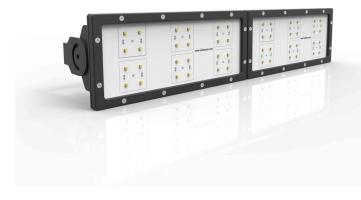

# **BIOLUX NB**

## INDUSTRIAL

#### Product benefits

- Efficient energy saving
- Elegant design
- Easy installation system

#### **Product Specifications**

- Lifetime (L70/B50) : up to 50,000 h
- Color temperature : 2,700 K 6,500 K
- Operating Voltage: 220...240 V AC supply
- Type of protection : IP67
- Surfaced mounting
- Led Type : Samsung Cree
- Driver : Meanwell Inventronics