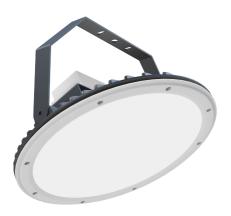

#### Areas of application

- Industrial Areas
- Closed High Bay
- Outdoor Workshops
- Closed Warehouses
- Closed Spor Complex
- Stores
- Restaurants and Cafes

#### Product benefits

- Efficient energy saving
- Elegant design
- Easy installation system

### Product specifications

Lifetime (L70/B50): up to 50,000 hColor temperature: 2,700 K - 6,500 KOperating voltage: 220...240 V AC supply

Type of protection : IP67Surfaced mounting

Led type : Samsung - SeoulDriver : Meanwell - Inventronics