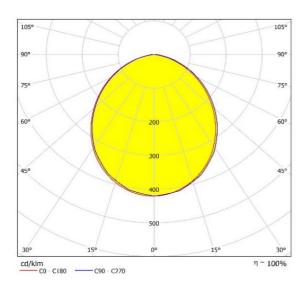

### Photometrical data

| Color temperature        | 2700 K - 6500 K |
|--------------------------|-----------------|
| Luminous flux            | 13728 lm        |
| Color rendering index Ra | > 80            |

## Light Technical Data

| Type of cover PC |  |
|------------------|--|
|------------------|--|