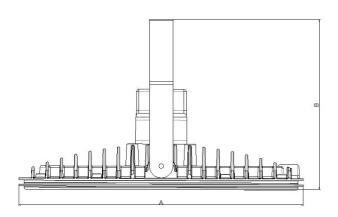

0 hColor temperature: 2,700 K - 6,500 KOperating voltage: 220...240 V AC supply

Type of protection : IP67Surfaced mounting

Led type : Samsung - SeoulDriver : Meanwell - Inventronics





### Product datasheet

#### Technical data

### **Electrical data**

| Nominal wattage           | 100 W       |
|---------------------------|-------------|
| Nominal voltage           | 220 - 240 V |
| Power factor              | > 0.95      |
| Lumen / Watt              | 137 lm/watt |
| Total harmonic distortion | < %20       |
| Mains frequency           | 5060 Hz     |

### Photometrical data

| Color temperature        | 2700 K - 6500 K |
|--------------------------|-----------------|
| Luminous flux            | 13728 lm        |
| Color rendering index Ra | > 80            |

### **Dimensions**



| A | 360 mm |
|---|--------|
| В | 140 mm |
| С | N/A    |

### Colors & materials

| Body material | Aluminum die cast          |
|---------------|----------------------------|
| Product color | Electrostatic powder paint |

Note: Product body paint can be ordered with other RAL codes.

### Temperatures & operating conditions

## Product datasheet

## Light Technical Data





| Type of cover PC |  |
|------------------|--|
|------------------|--|

## Capabilities

| Type of installation | Surfaced                        |
|----------------------|---------------------------------|
| Type of connection   | Cable, 3 x 1.50 mm <sup>2</sup> |

# Certificates & standards

| Protection class   | Insulation class I (safety insulation) |
|--------------------|----------------------------------