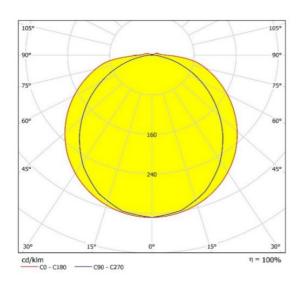

## Light Technical Data

| Beam angle | Wide distribution |
|------------|-------------------|
|------------|-------------------|

| Type of cover | PC |
|---------------|----|
|               |    |