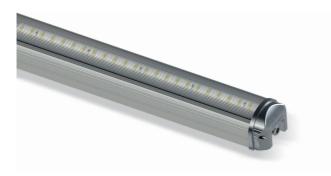

# **ECOLUX 55W**

### **INDUSTRIAL**

#### Product benefits

- Efficient energy saving
- Elegant design
- Easy installation system

#### Product specifications

Lifetime (L70/B50): up to 50,000 hColor temperature: 2,700 K - 6,500 KOperating voltage: 220...240 V AC supply

– Type of protection : IP54

- Surface mounting

- Led type: Samsung - Seoul