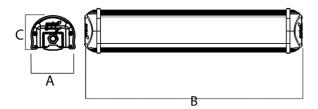

### **Dimensions**

| A | 93 mm   |
|---|---------|
| В | 1000 mm |
| С | 70 mm   |