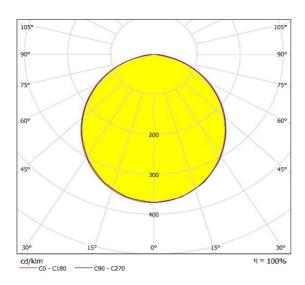

### Photometrical data

| Color temperature        | 2700 K - 6500 K |
|--------------------------|-----------------|
| Luminous flux            | 1890 lm         |
| Color rendering index Ra | >80             |