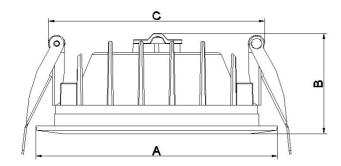

#### **Dimensions**

| A | 195 mm   |
|---|----------|
| В | 61 mm    |
| С | 163.5 mm |