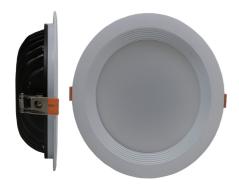

#### **DOWNLIGHT**

#### Areas of application

- Compatible with standard suspended ceilings
- Replacement for downlight applications with compact fluorescent lamps
- Corridors
- Foyers
- Lobbies
- Shops
- Offices

#### **Product benefits**

- Efficient energy saving
- Elegant design
- Easy installation system
- Shallow mounting depth

#### **Product specifications**

Lifetime (L70/B50): up to 50,000 hColor temperature: 2,700 K - 6,500 KOperating voltage: 220...240 V AC supply

Type of protection: IP20Recessed ceiling mountingLed type: Samsung - Seoul

- Driver : Eaglerise

**IP 20** 