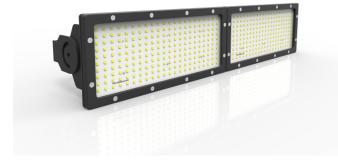

# **BIOLUX WB**

INDUSTRIAL

#### Product benefits

- Efficient energy saving
- Elegant design
- Easy installation system

#### **Product Specifications**

- Lifetime (L70/B50) : up to 50,000 h
- Color temperature : 2,700 K 6,500 K
- Operating Voltage: 220...240 V AC supply
- Type of protection : IP67
- Surfaced mounting
- Led Type : Samsung Seoul
- Driver : Meanwell Inventronics