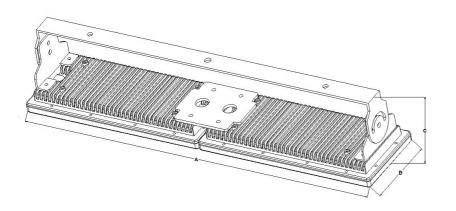

# Dimensions

| A | 700 mm |
|---|--------|
| В | 150 mm |
| c | 147 mm |

### **Colors & materials**

| Body material | Aluminum Die Cast          |
|---------------|----------------------------|
| Product color | Electrostatic Powder Paint |

Note : Product body paint can be ordered with other RAL codes.