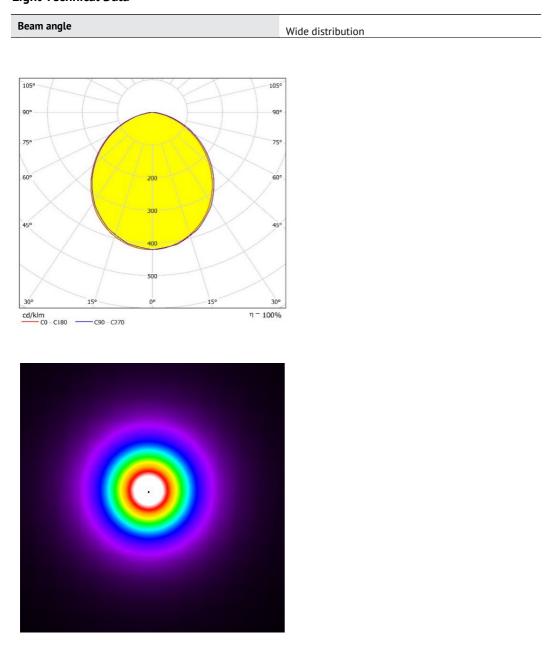

#### Photometrical data

| Color temperature        | 2700 К - 6500 К     |
|--------------------------|---------------------|
| Luminous flux            | 13086 lm - 18612 lm |
| Color rendering index Ra | > 80                |