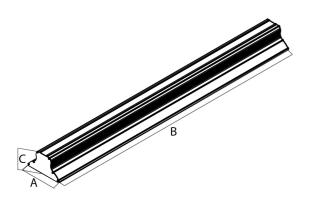

up to 50,000 h
- Color temperature : 2,700 K 6,500 K
- Operating voltage : 220...240 V AC supply
- Type of protection : IP54
- Surface mounting
- Led type : Samsung Seoul
- Driver : Meanwell



# Product datasheet

#### Technical data

### **Electrical data**

| Nominal wattage           | 120 W       |
|---------------------------|-------------|
| Nominal voltage           | 220 - 240 V |
| Power factor              | >0.9        |
| Lumen / Watt              | 111 lm/watt |
| Total harmonic distortion | >%20        |
| Mains frequency           | 5060 Hz     |

#### Photometrical data

| Color temperature        | 2700 К - 6500 К |
|--------------------------|-----------------|
| Luminous flux            | 13255 lm        |
| Color rendering index Ra | >80             |

## Dimensions



| A | 135 mm  |
|---|---------|
| В | 1000 mm |
| C | 78 mm   |

### **Colors & materials**

| Body material | Aluminum extrusion         |
|---------------|----------------------------|
| Product color | Electrostatic powder paint |

Note : Product body paint can be ordered with other RAL codes.

## Temperatures & operating conditions

| Ambient temperature range | -25 +85 °C |
|---------------------------|------------|
|                           |            |

# Product datasheet

## Light Tecnical Data





| Type of cover | PC |
|---------------|----|
|               |    |

## Capabilities

| Type of installation | Surfaced                       |
|----------------------|--------------------------------|
| Type of connection   | Cable, 3 x 1.50mm <sup>2</sup> |

### **Certificates