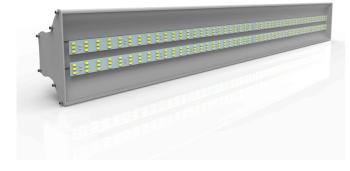

# BIOCLASS INDUSTRIAL

#### Areas of application

- Industrial Areas
- Closed High Bay
- Outdoor Workshops
- Closed Warehouses
- Closed Spor Complex
- Stores
- Restaurants and Cafes

#### Product benefits

- Efficient energy saving
- Elegant design
- Easy installation system

#### Product specifications

- Lifetime (L70/B50) : up to 50,000 h
- Color temperature : 2,700 K 6,500 K
- Operating voltage : 220...240 V AC supply
- Type of protection : IP54
- Surface mounting
- Led type : Samsung Seoul
- Driver : Meanwell