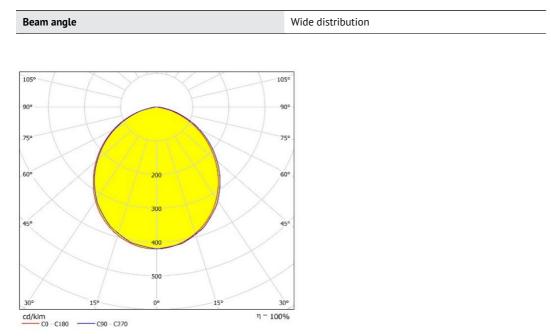

#### Photometrical data

| Color temperature        | 2700 К - 6500 К |
|--------------------------|-----------------|
| Luminous flux            | 13255 lm        |
| Color rendering index Ra | >80             |