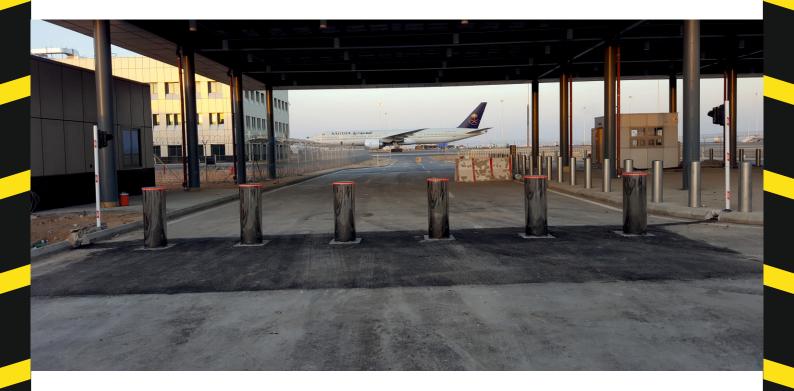

# PANZER SERIES STAINLESS STEEL LED BOLLARDS

Panzer bollards are designed specially for place to high security with stainless steel body and hydraulic operation system.

In addition to being perfect resistant to suicide attack it operates a long term.

Moving part can rise from 90 cm to 120 cm as standardly.

Panzer series bollards are designed and produced as fully compliant for all kind of access control systems.

System main structure has built from S355 quality steels, all hydraulic parts like unit, valves, locks are from Europe brand.

#### General Informations and Standards

- PLC Control panel
- Outer body is 316 quality stainless steel
- Operation speed is 4-6 second
- 3/8 R2 Hydraulic hoses 330 bar withstand
- 100% heavy duty cycle
- > Fully compliant for access control systems
- Double contact loop detector
- Manual hand pump
- Wr200 desktop button system
- Lift capasity is 1000 kg each
- High performance working
- Fully safe and reliable operation
- Remote control and receiver system
- Impact test K12 & IWA 14 N2C 7,2 ton 80 km/h
- 2 years warranty