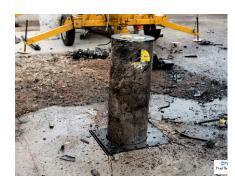

#### **Crash Test**

White Rose, the rising star of Turkey realized the first 7.2 tonnes product crashing test in the world at Mira international test center which located United Kingdom.

White Rose, the rising star of Turkey realized the first 7.2 tonnes product crashing test in the world at Mira test center which located United Kingdom, was awarded to get certificate IWA 14 N2C for Panzer series rising bollar In addition, has been proved quality and durability of own products on more me.(IWA 14 is improved high standard the new face of well-known PAS 68 certificate recently and futurity).