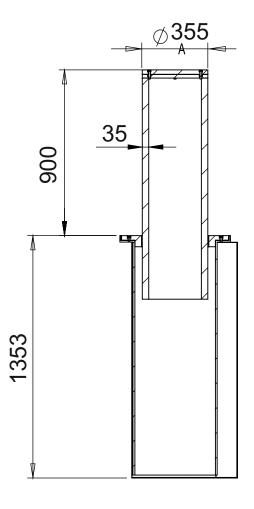

### **Dimensions**

#### Technical Datasheet

| Туре                        | PANZER SERIES                                      |        |       |      |         |        |
|-----------------------------|----------------------------------------------------|--------|-------|------|---------|--------|
| Dimension                   | 900x355x35mm                                       |        |       |      |         |        |
| Model                       | PS-1                                               | PS-2   | PS-3  | PS-4 | PS-5    | PS-6   |
| Rising bollard unit         | Unary                                              | Binary | Triad | Quad | Quinary | Senary |
| Movable part                | On 32mm s355 steel pipe, 3mm 316 quality stainless |        |       |      |         |        |
| Working system              | Hydraulic                                          |        |       |      |         |        |
| Power supply                | 380 V 3 Phases 50/60 Hz                            |        |       |      |         |        |
| Control card                | 12 in - 8 out PLC                                  |        |       |      |         |        |
| Opening time                | 4-6 seconds.                                       |        |       |      |         |        |
| Continuously of operation   | 100%                                               |        |       |      |         |        |
| Lift power for each bollard | 1000 Kg                                            |        |       |      |         |        |
| Limit switch type           | Adjustable engine working period                   |        |       |      |         |        |
| Working pressure min.       | 30 Bar                                             |        |       |      |         |        |
| Working pressure max.       | 50 Bar                                             |        |       |      |         |        |
| Manual opening              | Global valve                                       |        |       |      |         |        |
| Manual closing              | Manual pump                                        |        |       |      |         |        |
| Hydraulic oil type          | 32 or 46 number hydraulic oil                      |        |       |      |         |        |
| Bollard color               | Satin stainless steel                              |        |       |      |         |        |
| Warning light               | (optional) Led system designed specially in upper  |        |       |      |         |        |
| Hydraulic hose              | 3/8 r2 330 bars                                    |        |       |      |         |        |
| Working temperature         | -20°C min +70°C max                                |        |       |      |         |        |
| Accumulator supply          | Optional                                           |        |       |      |         |        |
| Emergency close             | Optional                                           |        |       |      |         |        |