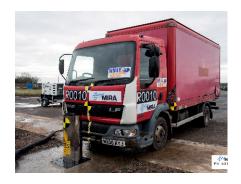

#### **Crash Test**

White Rose, the rising star of Turkey realized the first 7.2 tonnes product crashing test in the world at Mira international test center which located United Kingdom.

White Rose, the rising star of Turkey realized the first 7.2 tonnes product crashing test in the world at Mira test center which located United Kingdom, was awarded to get certificate IWA 14 N2C for Panzer series rising bollar In addition, has been proved quality and durability of own products on more me.(IWA 14 is improved high standard the new face of well-known PAS 68 certificate recently and futurity).