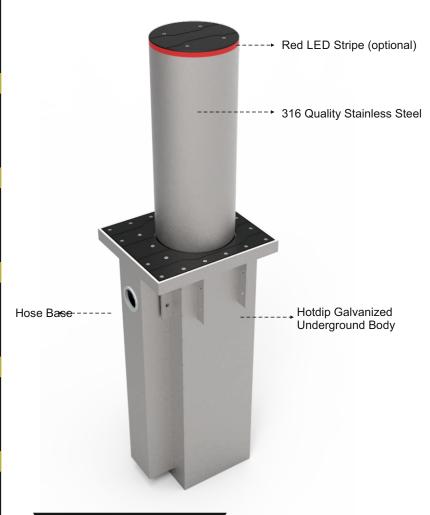

compliant for all kind of access control systems.

System main structure has built from S355 quality steels, all hydraulic parts like unit, valves, locks are from Europe brand.

#### General Informations and Standards

- PLC Control panel
- Outer body is 316 quality stainless steel
- Operation speed is 4-6 second
- 3/8 R2 Hydraulic hoses 330 bar withstand
- 100% heavy duty cycle
- > Fully compliant for access control systems
- Double contact loop detector
- Manual hand pump
- Wr200 desktop button system
- Lift capasity is 1000 kg each
- High performance working
- Fully safe and reliable operation
- Remote control and receiver system
- Impact test K12 & IWA 14 N2C 7,2 ton 80 km/h
- 2 years warranty













## **TECHNICAL SPECIFICATIONS**

#### **Product Details**

### **Dimensions**





#### **Crash Test**

White Rose, the rising star of Turkey realized the first 7.2 tonnes product crashing test in the world at Mira international test center which located United Kingdom.

White Rose, the rising star of Turkey realized the first 7.2 tonnes product crashing test in the world at Mira test center which located United Kingdom, was awarded to get certificate IWA 14 N2C for Panzer series rising bollar In addition, has been proved quality and durability of own products on more me.(IWA 14 is improved high standard the new face of well-known PAS 68 certificate recently and futurity).









# **TECHNICAL SPECIFICATIONS**



#### Technical Datasheet

| Туре                        | PANZER SERIES                                      |        |       |      |         |        |