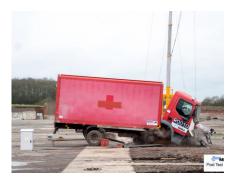

#### **Crash Test**

White Rose, the rising star of Turkey realized the first 7.2 tonnes product crashing test in the world at Mira international test center which located United Kingdom.

White Rose, the rising star of Turkey realized the first 7.2 tonnes product crashing test in the world at Mira test center which located United Kingdom, was awarded to get certificate IWA 14 N2C for Panzer series rising bollar In addition, has been proved quality and durability of own products on more me.(IWA 14 is improved high standard the new face of well-known PAS 68 certificate recently and futurity).