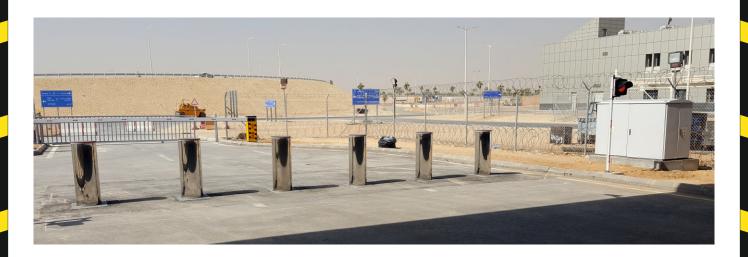

# PANZER SERIES STAINLESS STEEL LED BOLLARDS

Panzer bollards are designed specially for place to high security with stainless steel body and hydraulic operation system.

In addition to being perfect resistant to suicide attack it operates a long term.

Moving part can rise from 90 cm to 120 cm as standardly.

Panzer series bollards are designed and produced as fully compliant for all kind of access control systems.

System main structure has built from S355 quality steels, all hydraulic parts like unit, valves, locks are from Europe brand.