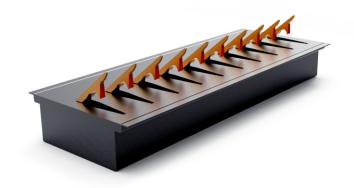

## **MANUEL TRAP**

Manuel traps are manufactured in regard to the end user reference and requests by White Rose Automation Systems. Manuel traps are designed in a fashion that won't let reverse side entrance to the depots, sites, service ranges etc.

## General Informations and Standards

- Size; 1 m length
- Spikes Height 90mm when opened
- 15mm top sheet thickness
- 25mm blade thickness
- Specially designed claws for ripping the tire
- Sound absorbing seals
- Mechanical with the latch down mechanism
- Specially designed spike bedding for protecting from dirt