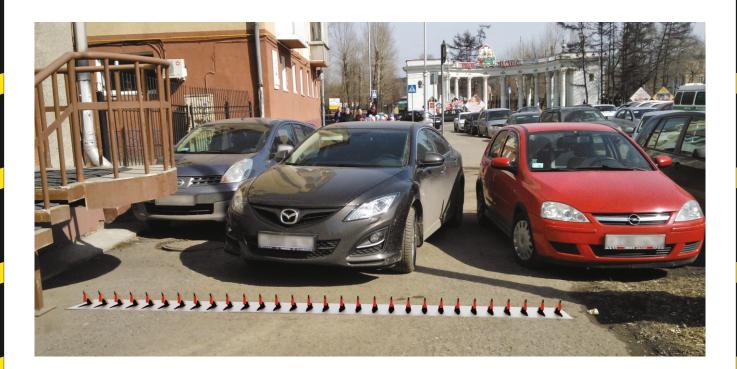

## **MANUEL TRAP**

Manuel traps are manufactured in regard to the end user reference and requests by White Rose Automation Systems. Manuel traps are designed in a fashion that won't let reverse side entrance to the depots, sites, service ranges etc.

## General Informations and Standards

- Size; 1 m length
- Spikes Height 90mm when opened
- 15mm top sheet thickness
- 25mm blade thickness
- Specially designed claws for ripping the tire
- Sound absorbing seals
- Mechanical with the latch down mechanism
- Specially designed spike bedding for protecting from dirt