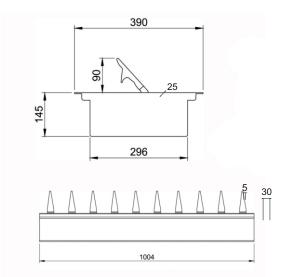

## General Informations and Standards

- Size; 1 m length
- Spikes Height 90mm when opened
- 15mm top sheet thickness
- 25mm blade thickness
- Specially designed claws for ripping the tire
- Sound absorbing seals
- Mechanical with the latch down mechanism
- Specially designed spike bedding for protecting from dirt

CE

urkev

Dimensions

front view

rear view